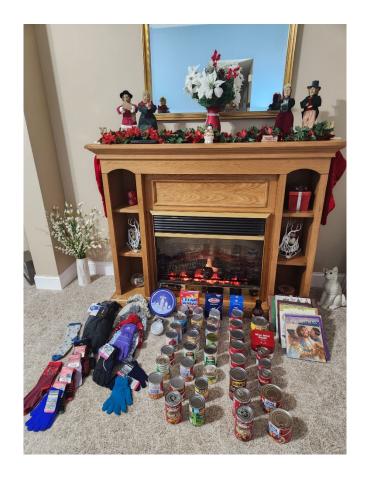

## **Feed and Read Donations**

Donations of food, clothing, and books were collected at the Darst's Christmas Party. The items donated are listed below.

- > \$200 check
- > 9- children's books
- ➤ 6--hats
- ➤ 11-pair of gloves
- > 3-men's pair of gloves
- 2 pair socks
- 43- cans of food
- > 1-cream of wheat
- ➤ 1-elbow pasta
- > 2-mac & cheese
- ➤ 1-BBQ sauce
- 1-can Danish butter cookies