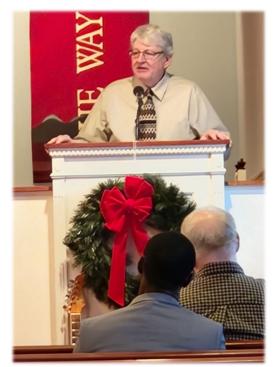

## Over the Coffee

Dear church faithful,

After 22 faithful years, Pastor Cy preached his last sermon as the Pastor of North Baptist Church. We started the day at 9:30 AM with Pastor Cy leading the Bible Fellowship class as we

work our way through Gary Inrig's book, "The Miracles". We also enjoyed some pie to celebrate these past years of his leading this time. We will continue to have Bible Fellowship class each Sunday at 9:30 AM.