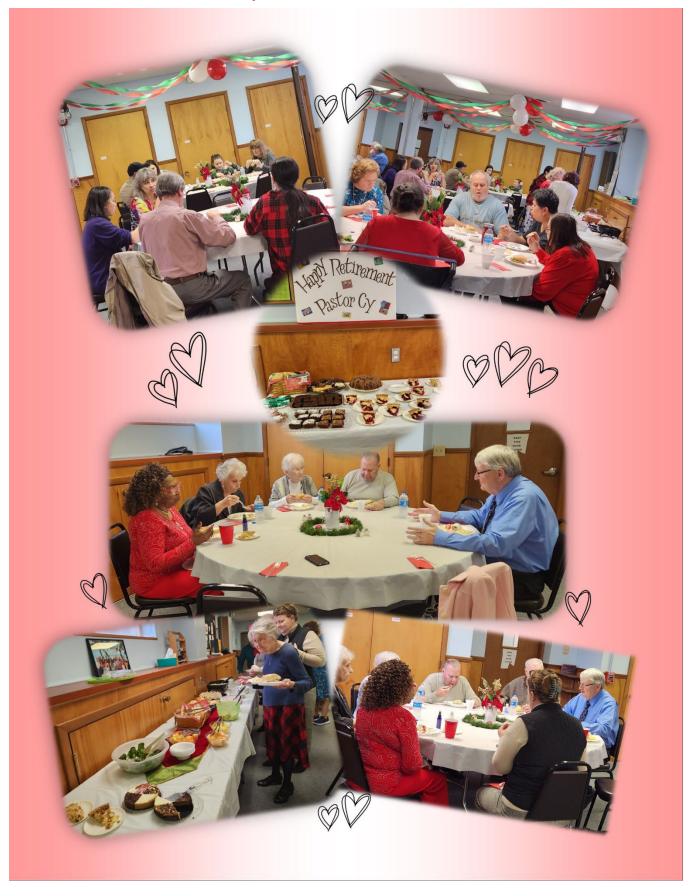

## Over the Coffee

Dear church faithful,

After 22 faithful years, Pastor Cy preached his last sermon as the Pastor of North Baptist Church. We started the day at 9:30 AM with Pastor Cy leading the Bible Fellowship class as we

work our way through Gary Inrig's book, "The Miracles". We also enjoyed some pie to celebrate these past years of his leading this time. We will continue to have Bible Fellowship class each Sunday at 9:30 AM.

At 10:30 AM what a treat we had during Worship Service. Our new friend, Monel Cine, brought his

brother
Willy, and
they sang
while Monel
played his
guitar. We
were very
blessed by
their musical
gift to us.

After church eight of us had a nice lunch with Pastor Cy at Chili's restaurant. We had a great time together.

The ministry does not slow down. Pastor Kim Kollin has agreed to preach on each Sunday in January 2024. The Pastoral Search Committee is working diligently to fill Pastor Cy's position.

# Pastor Cy's Retirement Celebration