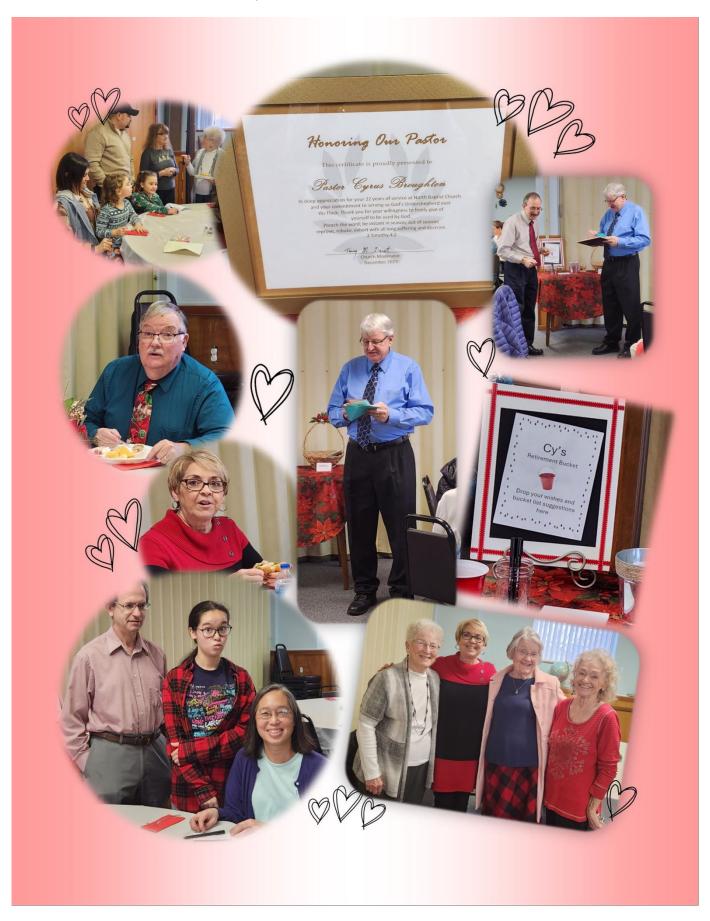

y
- World conflicts

## **Bible Readings for January**

1/7 - Genesis 1, 2

1/14 - Genesis 3, 4

1/21 - Genesis 5, 6

1/28 - Genesis 7, 8



# **Bible Fellowship**

We meet at 9:30am on Sunday mornings in the Fellowship Hall. The leaders are Judy Darst, Terry Darst, and Tim McCarthy. We are currently reading & discussing the book "The Miracles" by Gary Inrig.



## **Feed and Read Donations**

Donations of food, clothing, and books were collected at the Darst's Christmas Party. The items donated are listed below.

- > \$200 check
- > 9- children's books
- ➤ 6--hats
- ➤ 11-pair of gloves
- > 3-men's pair of gloves
- 2 pair socks
- 43- cans of food
- > 1-cream of wheat
- ➤ 1-elbow pasta
- > 2-mac & cheese
- ➤ 1-BBQ sauce
- 1-can Danish butter cookies



# Pastor Cy's Retirement Celebration



# Pastor Cy's Retirement Celebration